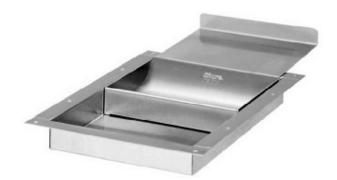

## SLIDING RECESSED DEAL TRAY MODEL USDT94

- Install in a countertop with a wall below and a window above.
- Perfect for cashier windows or other high traffic areas.
- Model 670094 has a stationary base and a sliding tray.
- All models have a curved interior for easy coin and currency removal.
- Custom trays available upon request.
- Units are finished in brushed stainless steel.
- Shipped assembled.