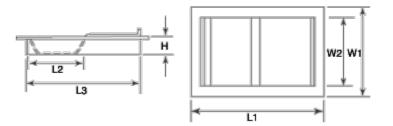

| Overall Size      | Transfer Area           | Counter Cut-Out       | Features     |
|-------------------|-------------------------|-----------------------|--------------|
| 10″W(1) x 15″L(1) | 7-3/4″W(2) x 6-1/4″L(2) | 8-1/4″W x 13-1/4″L(3) | Sliding Tray |
| x 1-1/2″D         | x 1-1/4″D               | x 1-9/16″D            |              |