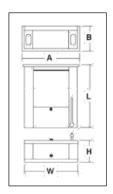

| MODEL   | OVERALL SIZE |      |      | FRAME FACE |      | TRANSFER AREA |       |       | WALL OPENING |       |
|---------|--------------|------|------|------------|------|---------------|-------|-------|--------------|-------|
| USDD331 | 24"W         | 10"H | 28″L | 26"A       | 11"B | 13-           | 6-    | 10-   | 24-          | 10-   |
|         |              |      |      |            |      | 3/4"W         | 1/8"H | 3/8"L | 1/4"W        | 1/4"H |