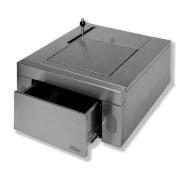

## Pass-THRU DRawer WITH INTEGRATED COMMUNICATIONS

## **USDD 331**

- Large pass -thru area for transferring gallon containers, twelve-packs and canned goods.
- Includes one built-in speaker, which attaches to an existing intercom system.
- Unit contains a self-opening and closing transaction area cover, which prevents simultaneous customer/operator access.
- Standard finish is brushed stainless steel.
- Shipped assembled
- Unit Size: 13-3/4"W x 6-1/8"H x 10-3/8"L transfer area