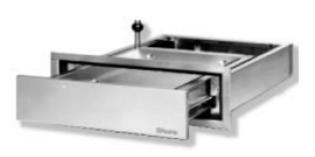

## Pass-THRU DRawer

**USDT 150** 

- Stainless steel deal tray for easy cash or credit transactions.
- Rear center divider closes off the wall opening when drawer is fully opened.
- Unit designed to seal out environment and control noise.
- Accommodates new or retro-fit construction.
- Built-in self-contained locking mechanism for user safety.
- Manufactured with brushed stainless steel for lasting quality.
- Full length deal tray for passing paperwork, canned goods and small packages.