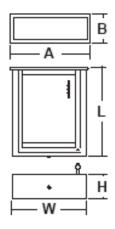

| Overall Size | Frame Size                | Transfer Area             | Wall Opening         |
|--------------|---------------------------|---------------------------|----------------------|
| 18"W x 5"H   | A= 21-3/8", B = 8", L=25" | 13-3/4"W x 4-1/8"H x 20"L | 19-11/16"W x 6-1/4"H |