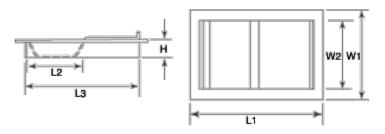

| Overall Size      | Transfer Area           | Counter Cut-Out       | Features     |
|-------------------|-------------------------|-----------------------|--------------|
| 10"W(1) x 15"L(1) | 7-3/4"W(2) x 6-1/4"L(2) | 8-1/4"W x 13-1/4"L(3) | Sliding Tray |
| x 1-1/2"D         | x 1-1/4"D               | x 1-9/16"D            |              |