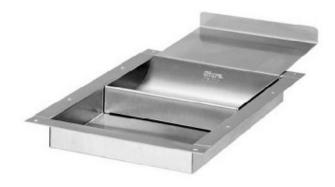

## SLIDING RECESSED DEAL TRAY

**USDT 94** 

- Install in a countertop with a wall below and a window above.
- Perfect for cashier windows or other high traffic areas.
- Model 670094 has a stationary base and a sliding tray.
- All models have a curved interior for easy coin and currency removal.
- Custom trays available upon request.
- Units are finished in brushed stainless steel.
- Shipped assembled.