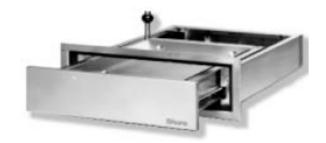

## PASS-THRU DRAWER MODEL USDT150

- Stainless steel deal tray for easy cash or credit transactions.
- Rear center divider closes off the wall opening when drawer is fully opened.
- Unit designed to seal out environment and control noise.
- Accommodates new or retro-fit construction.
- Built-in self-contained locking mechanism for user safety.
- Manufactured with brushed stainless steel for lasting quality.
- Full length deal tray for passing paperwork, canned goods and small packages.