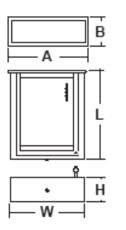

| Overall Size | Frame Size                | Transfer Area             | Wall Opening         |
|--------------|---------------------------|---------------------------|----------------------|
| 18″W x 5″H   | A= 21-3/8", B = 8", L=25" | 13-3/4″W x 4-1/8″H x 20″L | 19-11/16″W x 6-1/4″H |